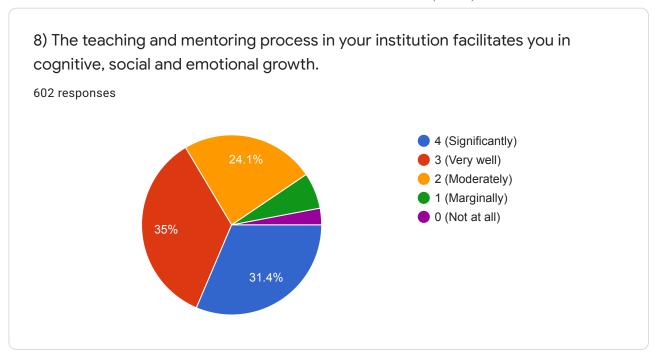

## STUDENT SATISFACTION SURVEY (2019-20)

602 responses

**Publish analytics** 













Student Satisfaction Survey on Teaching-Learning Process (As per NAAC guidelines)





































16) The institute/teachers use student centric methods, such as experiential learning, participative learning and problem solving methodologies for enhancing learning experiences.

602 responses

4 (To a great extent)

3 (Moderate)

2 (Somewhat)

1 (Very little)

0 (Not at all)

28.6%





18) Efforts are made by the institute/teachers to inculcate soft skills, life skills and employability skills to make you ready for the world of work.

602 responses

4 (To a great extent)
3 (Moderate)
2 (Somewhat)
1 (Very little)
1 (Very little)
0 (Not at all)









21) Give three observations/suggestions to improve the overall teaching-learning experience in your institution.

169 responses

Nil

Good

Nothing



| 22) Please provide your feedback about the infrastructure facilitie