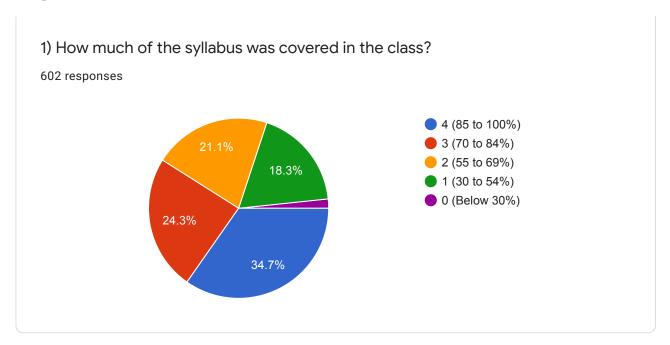

## STUDENT SATISFACTION SURVEY (2019-20)

602 responses

**Publish analytics** 













Student Satisfaction Survey on Teaching-Learning Process (As per NAAC guidelines)





































16) The institute/teachers use student centric methods, such as experiential learning, participative learning and problem solving methodologies for enhancing learning experiences.

602 responses

4 (To a great extent)

3 (Moderate)

2 (Somewhat)

1 (Very little)

0 (Not at all)

28.6%





18) Efforts are made by the institute/teachers to inculcate soft skills, life skills and employability skills to make you ready for the world of work.

602 responses

4 (To a great extent)
3 (Moderate)
2 (Somewhat)
1 (Very little)
1 (Very little)
0 (Not at all)









21) Give three observations/suggestions to improve the overall teaching-learning experience in your institution.

169 responses

Nil

Good

Nothing



| 22) Please provide your feedback about the infras