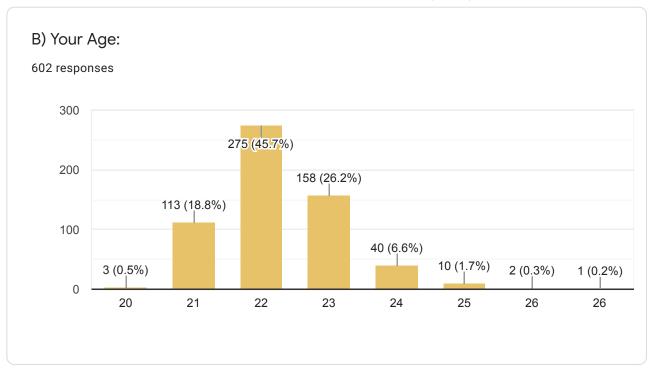

## STUDENT SATISFACTION SURVEY (2019-20)

602 responses

**Publish analytics** 













Student Satisfaction Survey on Teaching-Learning Process (As per NAAC guidelines)





































16) The institute/teachers use student centric methods, such as experiential learning, participative learning and problem solving methodologies for enhancing learning experiences.

602 responses

4 (To a great extent)

3 (Moderate)

2 (Somewhat)

1 (Very little)

0 (Not at all)

28.6%





18) Efforts are made by the institute/teachers to inculcate soft skills, life skills and employability skills to make you ready for the world of work.

602 responses

4 (To a great extent)
3 (Moderate)
2 (Somewhat)
1 (Very little)
1 (Very little)
0 (Not at all)









21) Give three observations/suggestions to improve the overall teaching-learning experience in your institution