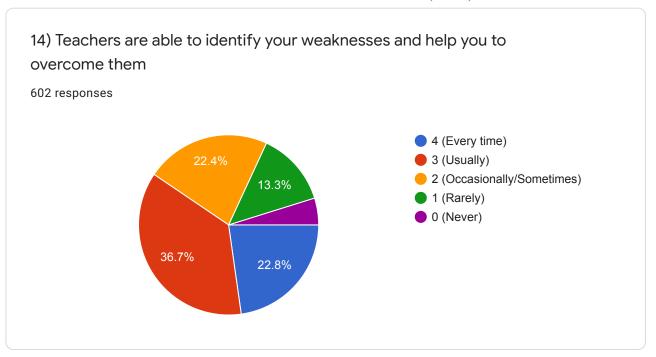

## STUDENT SATISFACTION SURVEY (2019-20)

602 responses

**Publish analytics** 













Student Satisfaction Survey on Teaching-Learning Process (As per NAAC guidelines)





































16) The institute/teachers use student centric methods, such as experiential learning, participative learning and problem solving methodologies for enhancing learning experiences.

602 responses

4 (To a great extent)

3 (Moderate)

2 (Somewhat)

1 (Very little)

0 (Not at all)

28.6%





18) Efforts are made by the institute/teachers to inculcate soft skills, life skills and employability skills to make you ready for the world of work.

602 responses

4 (To a great extent)
3 (Moderate)
2 (Somewhat)
1 (Very little)
1 (Very little)
0 (Not at all)









21) Give three observations/suggestions to improve the overall teaching-learning experience in your institution.

169 responses

Nil

Good

Nothing



| 22) Please provide your feedback about the infrastructure facilities in your in