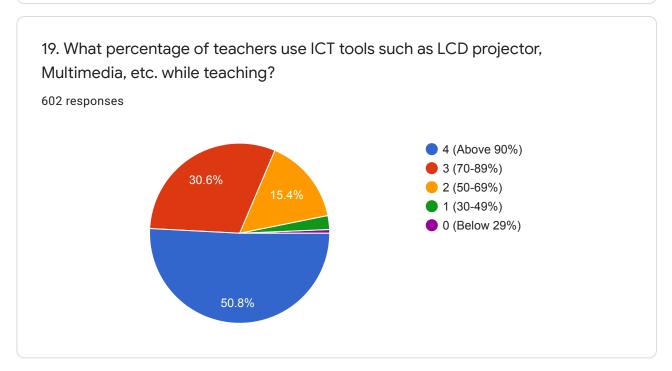

## STUDENT SATISFACTION SURVEY (2019-20)

602 responses

**Publish analytics** 













Student Satisfaction Survey on Teaching-Learning Process (As per NAAC guidelines)





































16) The institute/teachers use student centric methods, such as experiential learning, participative learning and problem solving methodologies for enhancing learning experiences.

602 responses

4 (To a great extent)

3 (Moderate)

2 (Somewhat)

1 (Very little)

0 (Not at all)

28.6%





18) Efforts are made by the institute/teachers to inculcate soft skills, life skills and employability skills to make you ready for the world of work.

602 responses

4 (To a great extent)
3 (Moderate)
2 (Somewhat)
1 (Very little)
1 (Very little)
0 (Not at all)









21) Give three observations/suggestions to improve the overall teaching-learning experience in your institution.

169 responses

Nil

Good

Nothing



| 22) Please provide your feedback about the infrastructure facilities in your institution. |
|-------------------------------------------------------------------------------------------|
| 206 responses                                                                             |
| Good                                                                                      |
| Very good                                                                                 |
| Excellent                                                                                 |
| Excellent