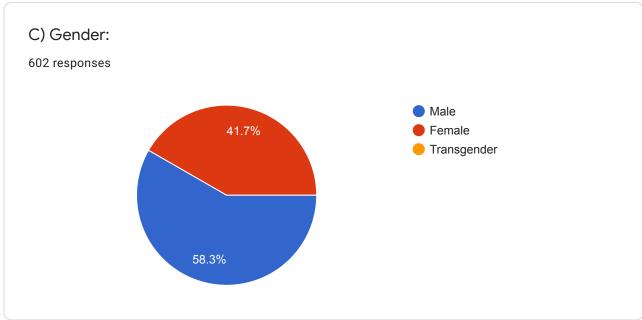

## STUDENT SATISFACTION SURVEY (2019-20)

602 responses

**Publish analytics** 













Student Satisfaction Survey on Teaching-Learning Process (As per NAAC guidelines)





































16) The institute/teachers use student centric methods, such as experiential learning, participative learning and problem solving methodologies for enhancing learning experiences.

602 responses

4 (To a great extent)

3 (Moderate)

2 (Somewhat)

1 (Very little)

0 (Not at all)

28.6%





18) Efforts are made by the institute/teachers to inculcate soft skills, life skills and employability skills to make you ready for the world of work.

602 responses

4 (To a great extent)
3 (Moderate)
2 (Somewhat)
1 (Very little)
1 (Very little)
0 (Not at all)









21) Give three observations/suggestions to improve the overall teaching-learning experience in your institution.