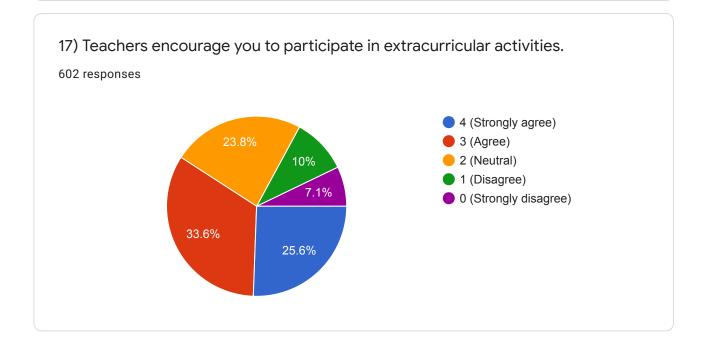

## STUDENT SATISFACTION SURVEY (2019-20)

602 responses

**Publish analytics** 

Student Satisfaction Survey on Teaching-Learning Process (As per NAAC guidelines)

16) The institute/teachers use student centric methods, such as experiential learning, participative learning and problem solving methodologies for enhancing learning experiences.