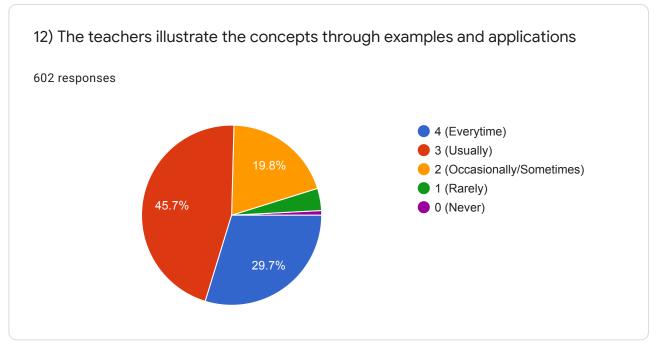

## STUDENT SATISFACTION SURVEY (2019-20)

602 responses

**Publish analytics** 













Student Satisfaction Survey on Teaching-Learning Process (As per NAAC guidelines)





































16) The institute/teachers use student centric methods, such as experiential learning, participative learning and problem solving methodologies for enhancing learning experiences.

602 responses

4 (To a great extent)

3 (Moderate)

2 (Somewhat)

1 (Very little)

0 (Not at all)

28.6%





18) Efforts are made by the institute/teachers to inculcate soft skills, life skills and employability skills to make you ready for the world of work.

602 responses

4 (To a great extent)
3 (Moderate)
2 (Somewhat)
1 (Very little)
1 (Very little)
0 (Not at all)









21) Give three observations/suggestions to improve the overall teaching-learning experience in your institution.

169 responses

Nil

Good

Nothing



| 22) Please provide your feedback about the infrastructure facilities in you