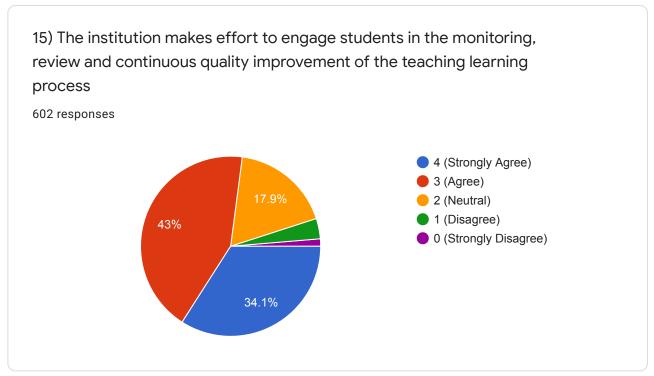

## STUDENT SATISFACTION SURVEY (2019-20)

602 responses

**Publish analytics** 













Student Satisfaction Survey on Teaching-Learning Process (As per NAAC guidelines)





































16) The institute/teachers use student centric methods, such as experiential learning, participative learning and problem solving methodologies for enhancing learning experiences.

602 responses

4 (To a great extent)

3 (Moderate)

2 (Somewhat)

1 (Very little)

0 (Not at all)

28.6%





18) Efforts are made by the institute/teachers to inculcate soft skills, life skills and employability skills to make you ready for the world of work.

602 responses

4 (To a great extent)
3 (Moderate)
2 (Somewhat)
1 (Very little)
1 (Very little)
0 (Not at all)









21) Give three observations/suggestions to improve the overall teaching-learning experience in your institution.

169 responses

Nil

Good

Nothing



| 22) Please provide your feedback about the infrastructure facilities in your inst