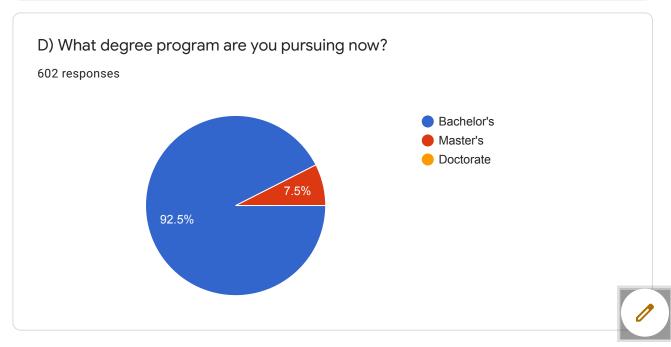

## STUDENT SATISFACTION SURVEY (2019-20)

602 responses

**Publish analytics** 













Student Satisfaction Survey on Teaching-Learning Process (As per NAAC guidelines)





































16) The institute/teachers use student centric methods, such as experiential learning, participative learning and problem solving methodologies for enhancing learning experiences.

602 responses

4 (To a great extent)

3 (Moderate)

2 (Somewhat)

1 (Very little)

0 (Not at all)

28.6%





18) Efforts are made by the institute/teachers to inculcate soft skills, life skills and employability skills to make you ready for the world of work.

602 responses

4 (To a great extent)
3 (Moderate)
2 (Somewhat)
1 (Very little)
1 (Very little)
0 (Not at all)









21) Give three observations/suggestions to improve the overall teaching-learning experience in your institution.

1