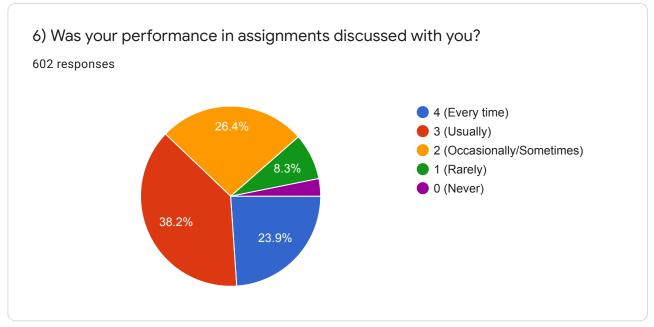

## STUDENT SATISFACTION SURVEY (2019-20)

602 responses

**Publish analytics** 













Student Satisfaction Survey on Teaching-Learning Process (As per NAAC guidelines)





































16) The institute/teachers use student centric methods, such as experiential learning, participative learning and problem solving methodologies for enhancing learning experiences.

602 responses

4 (To a great extent)

3 (Moderate)

2 (Somewhat)

1 (Very little)

0 (Not at all)

28.6%





18) Efforts are made by the institute/teachers to inculcate soft skills, life skills and employability skills to make you ready for the world of work.

602 responses

4 (To a great extent)
3 (Moderate)
2 (Somewhat)
1 (Very little)
1 (Very little)
0 (Not at all)









21) Give three observations/suggestions to improve the overall teaching-learning experience in your institution.

169 responses

Nil

Good

Nothing



| 22) Please provide your feedback about the infrastructure facil