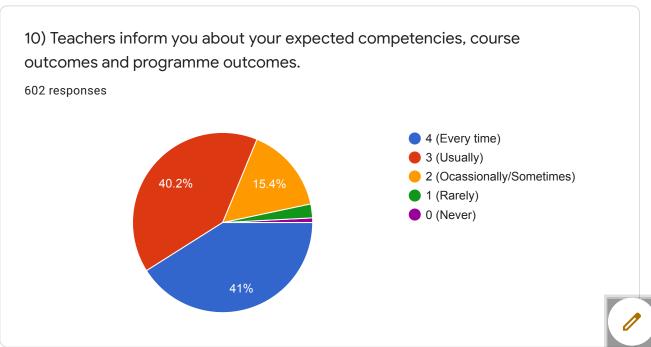

## STUDENT SATISFACTION SURVEY (2019-20)

602 responses

**Publish analytics** 













Student Satisfaction Survey on Teaching-Learning Process (As per NAAC guidelines)





































16) The institute/teachers use student centric methods, such as experiential learning, participative learning and problem solving methodologies for enhancing learning experiences.

602 responses

4 (To a great extent)

3 (Moderate)

2 (Somewhat)

1 (Very little)

0 (Not at all)

28.6%





18) Efforts are made by the institute/teachers to inculcate soft skills, life skills and employability skills to make you ready for the world of work.

602 responses

4 (To a great extent)
3 (Moderate)
2 (Somewhat)
1 (Very little)
1 (Very little)
0 (Not at all)









21) Give three observations/suggestions to improve the overall teaching-learning experience in your institution.

169 responses

Nil

Good

Nothing



| 22) Please provide your feedback about the infrastructure facilities in