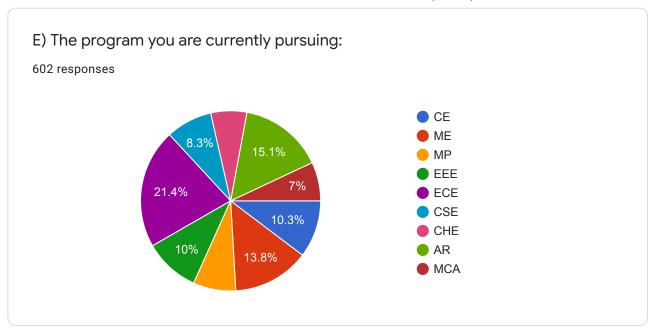

## STUDENT SATISFACTION SURVEY (2019-20)

602 responses

**Publish analytics** 

Student Satisfaction Survey on Teaching-Learning Process (As per NAAC guidelines)

16) The institute/teachers use student centric methods, such as experiential learning, participative learning and problem solving methodologies for enhancing learning experiences.