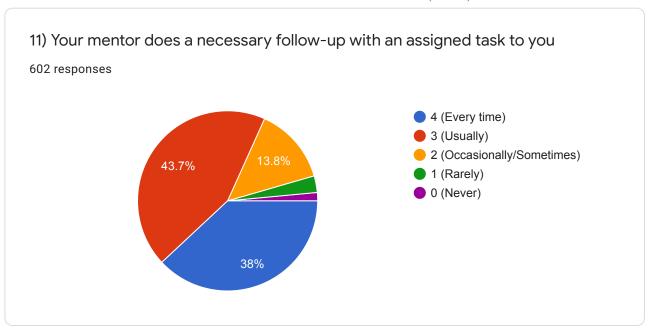

## STUDENT SATISFACTION SURVEY (2019-20)

602 responses

**Publish analytics** 













Student Satisfaction Survey on Teaching-Learning Process (As per NAAC guidelines)





































16) The institute/teachers use student centric methods, such as experiential learning, participative learning and problem solving methodologies for enhancing learning experiences.

602 responses

4 (To a great extent)

3 (Moderate)

2 (Somewhat)

1 (Very little)

0 (Not at all)

28.6%





18) Efforts are made by the institute/teachers to inculcate soft skills, life skills and employability skills to make you ready for the world of work.

602 responses

4 (To a great extent)
3 (Moderate)
2 (Somewhat)
1 (Very little)
1 (Very little)
0 (Not at all)









21) Give three observations/suggestions to improve the overall teaching-learning experience in your institution.

169 responses

Nil

Good

Nothing



| 22) Please provide your feedback about the infrastructure facilities in y