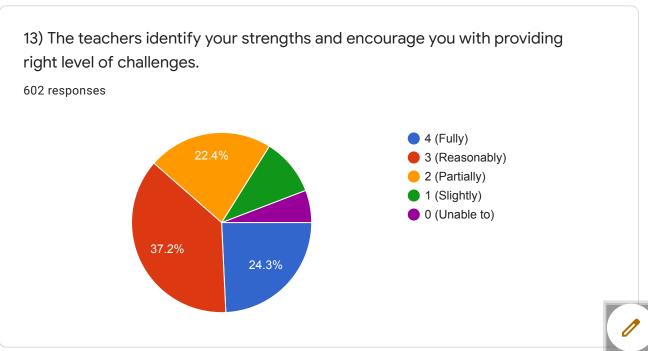

## STUDENT SATISFACTION SURVEY (2019-20)

602 responses

**Publish analytics** 













Student Satisfaction Survey on Teaching-Learning Process (As per NAAC guidelines)





































16) The institute/teachers use student centric methods, such as experiential learning, participative learning and problem solving methodologies for enhancing learning experiences.

602 responses

4 (To a great extent)

3 (Moderate)

2 (Somewhat)

1 (Very little)

0 (Not at all)

28.6%





18) Efforts are made by the institute/teachers to inculcate soft skills, life skills and employability skills to make you ready for the world of work.

602 responses

4 (To a great extent)
3 (Moderate)
2 (Somewhat)
1 (Very little)
1 (Very little)
0 (Not at all)









21) Give three observations/suggestions to improve the overall teaching-learning experience in your institution.

169 responses

Nil

Good

Nothing



| 22) Please provide your feedback about the infrastructure facilities in your