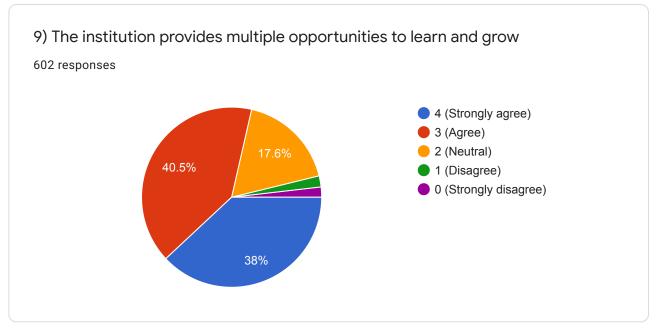

## STUDENT SATISFACTION SURVEY (2019-20)

602 responses

**Publish analytics** 













Student Satisfaction Survey on Teaching-Learning Process (As per NAAC guidelines)





































16) The institute/teachers use student centric methods, such as experiential learning, participative learning and problem solving methodologies for enhancing learning experiences.

602 responses

4 (To a great extent)

3 (Moderate)

2 (Somewhat)

1 (Very little)

0 (Not at all)

28.6%





18) Efforts are made by the institute/teachers to inculcate soft skills, life skills and employability skills to make you ready for the world of work.

602 responses

4 (To a great extent)
3 (Moderate)
2 (Somewhat)
1 (Very little)
1 (Very little)
0 (Not at all)









21) Give three observations/suggestions to improve the overall teaching-learning experience in your institution.

169 responses

Nil

Good

Nothing



| 22) Please provide your feedback about the infrastructure facilities