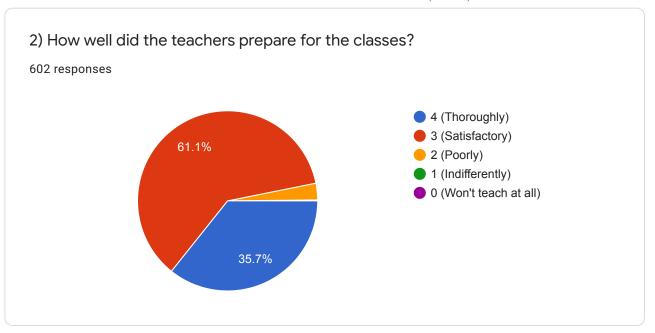

## STUDENT SATISFACTION SURVEY (2019-20)

602 responses

**Publish analytics** 













Student Satisfaction Survey on Teaching-Learning Process (As per NAAC guidelines)





































16) The institute/teachers use student centric methods, such as experiential learning, participative learning and problem solving methodologies for enhancing learning experiences.

602 responses

4 (To a great extent)

3 (Moderate)

2 (Somewhat)

1 (Very little)

0 (Not at all)

28.6%





18) Efforts are made by the institute/teachers to inculcate soft skills, life skills and employability skills to make you ready for the world of work.

602 responses

4 (To a great extent)
3 (Moderate)
2 (Somewhat)
1 (Very little)
1 (Very little)
0 (Not at all)









21) Give three observations/suggestions to improve the overall teaching-learning experience in your institution.

169 responses

Nil

Good

Nothing



| 22) Please provide your feedback about the infrastruc