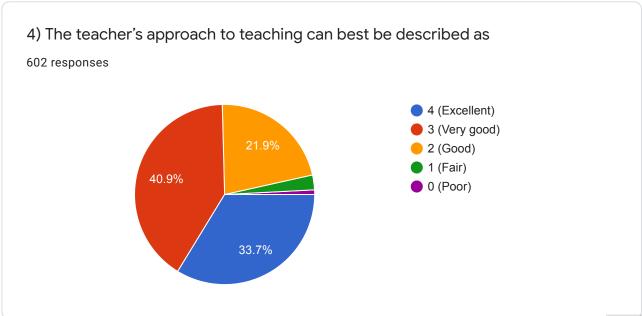

## STUDENT SATISFACTION SURVEY (2019-20)

602 responses

**Publish analytics** 













Student Satisfaction Survey on Teaching-Learning Process (As per NAAC guidelines)





































16) The institute/teachers use student centric methods, such as experiential learning, participative learning and problem solving methodologies for enhancing learning experiences.

602 responses

4 (To a great extent)

3 (Moderate)

2 (Somewhat)

1 (Very little)

0 (Not at all)

28.6%





18) Efforts are made by the institute/teachers to inculcate soft skills, life skills and employability skills to make you ready for the world of work.

602 responses

4 (To a great extent)
3 (Moderate)
2 (Somewhat)
1 (Very little)
1 (Very little)
0 (Not at all)









21) Give three observations/suggestions to improve the overall teaching-learning experience in your institution.

169 responses

Nil

Good

Nothing



| 22) Please provide your feedback about the infrastructure