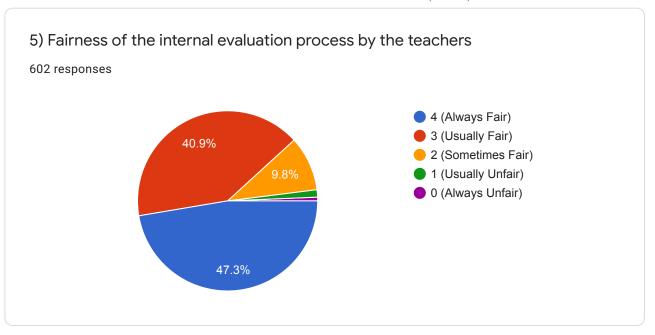

## STUDENT SATISFACTION SURVEY (2019-20)

602 responses

**Publish analytics** 













Student Satisfaction Survey on Teaching-Learning Process (As per NAAC guidelines)





































16) The institute/teachers use student centric methods, such as experiential learning, participative learning and problem solving methodologies for enhancing learning experiences.

602 responses

4 (To a great extent)

3 (Moderate)

2 (Somewhat)

1 (Very little)

0 (Not at all)

28.6%





18) Efforts are made by the institute/teachers to inculcate soft skills, life skills and employability skills to make you ready for the world of work.

602 responses

4 (To a great extent)
3 (Moderate)
2 (Somewhat)
1 (Very little)
1 (Very little)
0 (Not at all)









21) Give three observations/suggestions to improve the overall teaching-learning experience in your institution.

169 responses

Nil

Good

Nothing



| 22) Please provide your feedback about the infrastructure fac