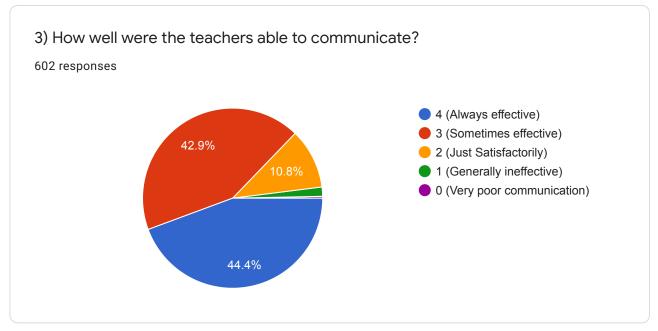

## STUDENT SATISFACTION SURVEY (2019-20)

602 responses

**Publish analytics** 













Student Satisfaction Survey on Teaching-Learning Process (As per NAAC guidelines)





































16) The institute/teachers use student centric methods, such as experiential learning, participative learning and problem solving methodologies for enhancing learning experiences.

602 responses

4 (To a great extent)

3 (Moderate)

2 (Somewhat)

1 (Very little)

0 (Not at all)

28.6%





18) Efforts are made by the institute/teachers to inculcate soft skills, life skills and employability skills to make you ready for the world of work.

602 responses

4 (To a great extent)
3 (Moderate)
2 (Somewhat)
1 (Very little)
1 (Very little)
0 (Not at all)









21) Give three observations/suggestions to improve the overall teaching-learning experience in your institution.

169 responses

Nil

Good

Nothing



| 22) Please provide your feedback about the infrastructu