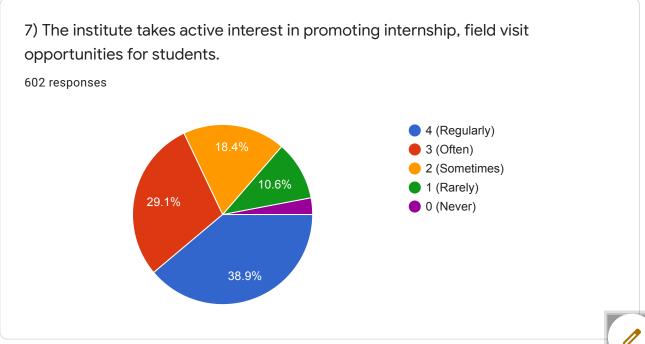

## STUDENT SATISFACTION SURVEY (2019-20)

602 responses

**Publish analytics** 













Student Satisfaction Survey on Teaching-Learning Process (As per NAAC guidelines)





































16) The institute/teachers use student centric methods, such as experiential learning, participative learning and problem solving methodologies for enhancing learning experiences.

602 responses

4 (To a great extent)

3 (Moderate)

2 (Somewhat)

1 (Very little)

0 (Not at all)

28.6%





18) Efforts are made by the institute/teachers to inculcate soft skills, life skills and employability skills to make you ready for the world of work.

602 responses

4 (To a great extent)
3 (Moderate)
2 (Somewhat)
1 (Very little)
1 (Very little)
0 (Not at all)









21) Give three observations/suggestions to improve the overall teaching-learning experience in your institution.

169 responses

Nil

Good

Nothing



| 22) Please provide your feedback about the infrastructure facilit