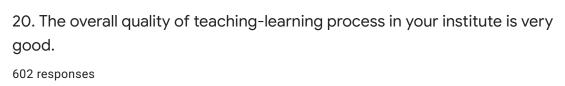

## STUDENT SATISFACTION SURVEY (2019-20)

602 responses

**Publish analytics** 













Student Satisfaction Survey on Teaching-Learning Process (As per NAAC guidelines)





































16) The institute/teachers use student centric methods, such as experiential learning, participative learning and problem solving methodologies for enhancing learning experiences.

602 responses

4 (To a great extent)

3 (Moderate)

2 (Somewhat)

1 (Very little)

0 (Not at all)

28.6%





18) Efforts are made by the institute/teachers to inculcate soft skills, life skills and employability skills to make you ready for the world of work.

602 responses

4 (To a great extent)
3 (Moderate)
2 (Somewhat)
1 (Very little)
1 (Very little)
0 (Not at all)









21) Give three observations/suggestions to improve the overall teaching-learning experience in your institution.

169 responses

Nil

Good

Nothing



| 22) Please provide your feedback about the infrastructure facilities in your institution. |
|-------------------------------------------------------------------------------------------|
| 206 responses                                                                             |
| Good                                                                                      |
| Very good                                                                                 |
| Excellent                                                                                 |
| Excellent